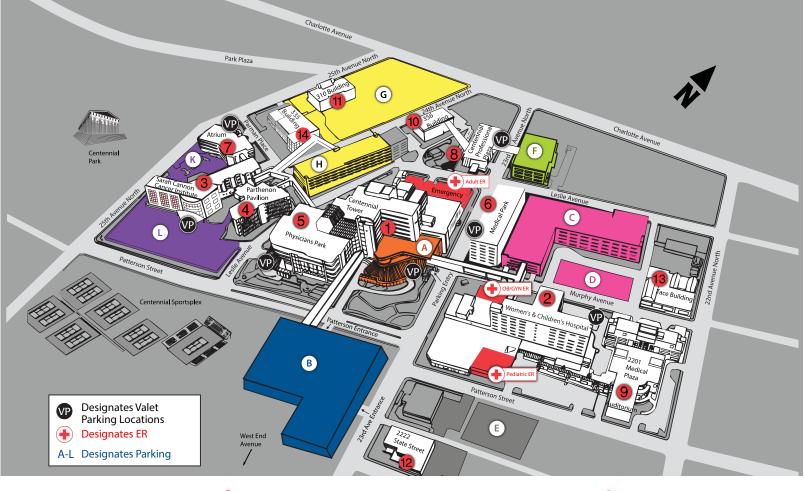

# TriStar Centennial MEDICAL CENTER

# **Campus Map**

2300 Patterson Street (A) (B)

Adult ER

Chapel/Chaplain Services

Medical Imaging

Patient Information

• Registration/Pre-Admission

Security

2<sup>nd</sup> Floor

· Connector to Women's & Children's Hospital, Medical Park & C Garage

• Connector to B Garage

 Connector to Parthenon Pavilion and Sarah Cannon Cancer Institute

Food Court

Gift Shop

• Pediatric ICU

3rd Floor

· Centennial Heart & Vascular Center Cardiovascular ICU

4<sup>th</sup> Floor

Medical Surgical ICU

• Patient Rooms
7th Floor – 8th Floor

Patient Rooms

 Advanced Joint Replacement Institute 9<sup>th</sup> Floor – 12<sup>th</sup> Floor

• Patient Rooms 10<sup>th</sup> Floor

• Neuro ICU

11th Floor - 12th Floor

Patient Rooms

### Women's & Children's Hospital 2221 Murphy Avenue (C) (D) (E)

• OB/GYN ER

Gift Shop

Patient Registration

Medical Records

2<sup>nd</sup> Floor

Pediatric ER

2220 Patterson

Food Court

Connector to 2201 Medical Plaza

3<sup>rd</sup> Floor

Connector to Hospital Tower

Patient Rooms

4th - 6th Floors

Patient Rooms

7th - 8th Floors

Neonatal ICU

Patient Rooms

#### **Sarah Cannon Cancer Institute**

Basement (B)

Radiation Oncology

1st Floor Outpatient Rehabilitation

• Sarah Cannon Cancer Insitute

2410 Patterson Street (1) (K)

2<sup>nd</sup> Floor Connector to

Centennial Hospital Tower

Patient Rooms

Physician Offices3rd – 4th Floors

 Patient Rooms Physician Offices

5<sup>th</sup> Floor

Physician Offices

Patient Rooms

Center for Blood Cancer

## **Parthenon Pavilion**

2401 Parman Place H See Receptionist upon entering

# **Physicians Park**

2400 Patterson Street A B Advanced Wound Care &

Vascular Center

Cardiovascular Department

Physician Offices

## **Medical Park**

330 23<sup>rd</sup> Avenue North C D

 Centennial Endoscopy Center Parthenon Pavilion IOP

• Pediatric Infusion Clinic

Physician Offices

• Women's Health & **Imaging Center** 

# **Atrium Building**

250 25th Avenue North Atrium Plastic Surgery

Physician Offices

 Sarah Cannon Research Institute

#### **Centennial Professional** Plaza

345 23rd Avenue North F

Centennial Surgery Center

Physician Offices

## 2201 Medical **Plaza Building**

2201 Murphy Avenue (C) (D)

Auditorium

 Physician Offices Human Resources

# **10** 356 Building

356 24th Avenue North G

Centennial Imaging Center

Physician Offices

# 11 310 Building

310 25th Avenue North G

Physician Offices

## 12 2222 State Street

 Physician Offices Sleep Disorder Center

## 13 Tace Building

2200 Murphy Avenue D Center for Weight

Management

# 335 Building

335 24th Ave North (H) G Sarah Cannon Cancer

Institute

Physician Offices

Updated May 2021