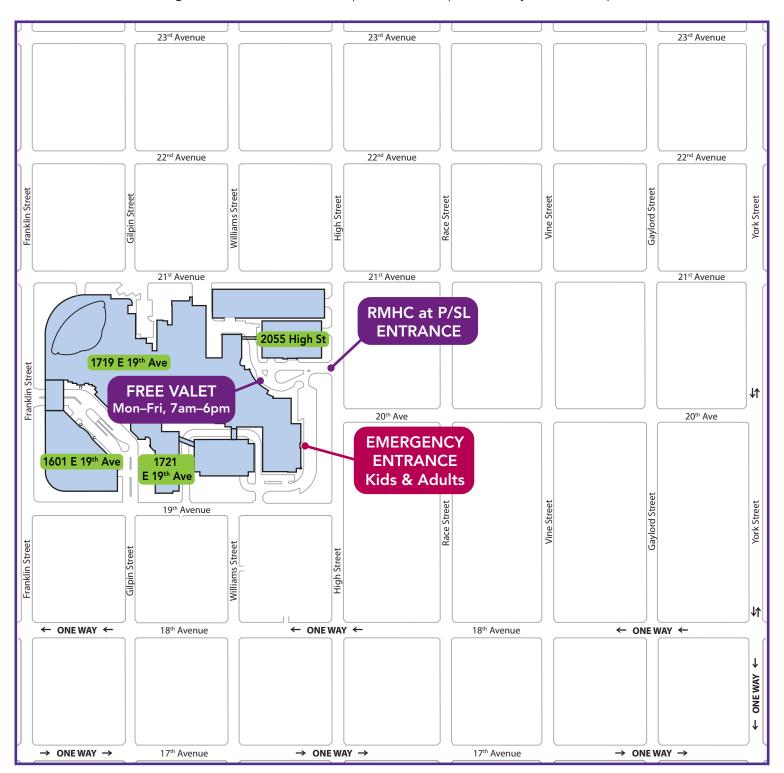

# **Driving Directions**

20th Avenue & High Street, Denver, Colorado 80218 www.RockyMountainHospitalForChildren.com

303.839.1000

## From the NORTH:

Approach Denver from the NORTH by southbound I-25

- From I-25 go EAST on I-70.
- ▶ Go SOUTH on York Street at EXIT 275C.
- ▶ Turn RIGHT (West) onto 20th Ave.
- ▶ Go four blocks and turn RIGHT (North) onto High St.
- ▶ The RMHC Main Entrance will be on your immediate LEFT.
- Free valet parking available at main entrance.

#### From the WEST:

Approach Denver from the WEST by eastbound I-70

- ▶ From I-70 go SOUTH on York Street at EXIT 275C.
- ► Turn RIGHT (West) onto 20<sup>th</sup> Ave.
- ▶ Go four blocks and turn RIGHT (North) onto High St.
- ▶ The RMHC Main Entrance will be on your immediate LEFT.
- ▶ Free valet parking available at main entrance.

## From the SOUTH:

Approach Denver from the SOUTH by northbound I-25

- From I-25 take Colorado Blvd. NORTH at EXIT 204.
- ▶ Take this to 17<sup>th</sup> Ave. (2 blocks North of Colfax Ave.).
- ➤ Turn LEFT (West) onto 17<sup>th</sup> Ave., staying in the right lane. At Josephine St. the road jogs right. Go straight through the light. You will now be on 18<sup>th</sup> Ave.
- ▶ Four blocks after Josephine St., turn RIGHT (North) onto High St.
- ▶ Cross 19<sup>th</sup> Ave. turn left into the hospital driveway.
- ▶ Free valet parking available at main entrance.

### From the EAST:

Approach Denver from the EAST by westbound I-70

- ▶ From I-70 take EXIT 276B onto Colorado Blvd. Go SOUTH (left) at the light.
- ▶ Take Colorado Blvd. to 17th Ave. (1st stoplight past City Park).
- ➤ Turn RIGHT (West) onto 17<sup>th</sup> Ave., staying in the right lane. At Josephine St. the road jogs right. Go straight through the light. You will now be on 18<sup>th</sup> Ave.
- Four blocks after Josephine St., turn RIGHT (North) onto High St.
- Cross 19th Ave. turn left into the hospital driveway.
- Free valet parking available at main entrance.