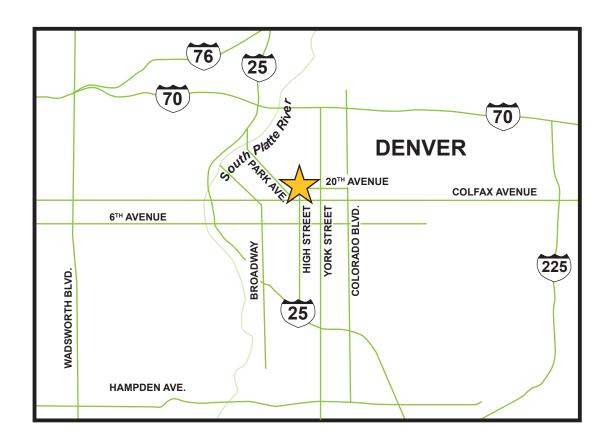

# **Driving Directions**

20th Avenue & High Street, Denver, Colorado 80218 www.RockyMountainHospitalForChildren.com

303.839.1000

## From the NORTH:

Approach Denver from the NORTH by southbound I-25

- From I-25 go EAST on I-70.
- ▶ Go SOUTH on York Street at EXIT 275C.
- ▶ Turn RIGHT (West) onto 20th Ave.
- ▶ Go four blocks and turn RIGHT (North) onto High St.
- ▶ The RMHC Main Entrance will be on your immediate LEFT.
- Free valet parking available at main entrance.

#### From the WEST:

Approach Denver from the WEST by eastbound I-70

- ▶ From I-70 go SOUTH on York Street at EXIT 275C.
- ► Turn RIGHT (West) onto 20<sup>th</sup> Ave.
- ▶ Go four blocks and turn RIGHT (North) onto High St.
- ▶ The RMHC Main Entrance will be on your immediate LEFT.
- ▶ Free valet parking available at main entrance.

## From the SOUTH:

Approach Denver from the SOUTH by northbound I-25

- From I-25 take Colorado Blvd. NORTH at EXIT 204.
- ▶ Take this to 17<sup>th</sup> Ave. (2 blocks North of Colfax Ave.).
- ➤ Turn LEFT (West) onto 17<sup>th</sup> Ave., staying in the right lane. At Josephine St. the road jogs right. Go straight through the light. You will now be on 18<sup>th</sup> Ave.
- ▶ Four blocks after Josephine St., turn RIGHT (North) onto High St.
- ▶ Cross 19<sup>th</sup> Ave. turn left into the hospital driveway.
- ▶ Free valet parking available at main entrance.

### From the EAST:

Approach Denver from the EAST by westbound I-70

- ▶ From I-70 take EXIT 276B onto Colorado Blvd. Go SOUTH (left) at the light.
- ▶ Take Colorado Blvd. to 17th Ave. (1st stoplight past City Park).
- ➤ Turn RIGHT (West) onto 17<sup>th</sup> Ave., staying in the right lane. At Josephine St. the road jogs right. Go straight through the light. You will now be on 18<sup>th</sup> Ave.
- Four blocks after Josephine St., turn RIGHT (North) onto High St.
- Cross 19th Ave. turn left into the hospital driveway.
- Free valet parking available at main entrance.