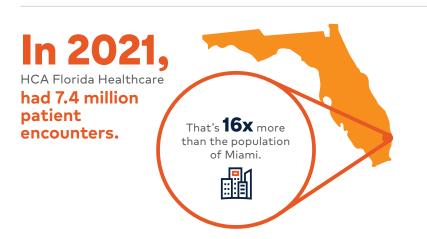

In 2021, approximately

**32,000** babies

were delivered at HCA Florida Healthcare hospitals.

There are approximately **11,000 active and affiliated physicians** in the HCA Florida Healthcare network.

It would take **3 days**to say all their names.